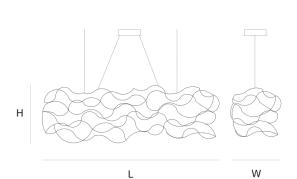

## Product data sheet

Date: April 9th 2024

# QUASAR



## CURLED SUSPENSION by Jan

#### Pauwels

Curled LEDs become CurLED. This fixture has curved metal rods that gives it a more romantic look. All the E10 LED light bulbs give the hypnotizing result of a stellar creation. Every Curled is handmade, the E10 lamps are placed randomly, making every model unique. (see model Sirio for the version with led circuit boards)



#### DIMENSIONS

L 200 cm 78.7 inch H 40 cm 15.7 inch W 40 cm 15.7 inch

#### CANOPY

Ø 20 cm 7.9 inchH 5 cm 2 inch

CABLELENGTH
Up to 200 cm 78 inch

#### IGHTSOURCE

80 x led E10, 12V/0,33W, 2600K, 1840LM

#### INCLUDED

Yes



34x34x17cm

FINISH TYPE.NR Nickel 11-8382-1E

Blackbrass

11-8382-2E 11-8382-4E

TYPE Suspension

OPTIONAL Downlight led 2700K 12V – 3W.

3000K or 3500K led.

TRANSFORMER/DRIVER SCPower KVF-12030-TDW

DIMMING leading and trailing edge

CLASSIFICATION UL no IP20 yes

**ENERGY LABEL** 

**STANDARD** 

### Quasar Holland BV®

Burgstraat 2 4283GG Giessen The Netherlands T. + 31 - (0)183 - 447887 info@quasar.nl www.quasar.nl