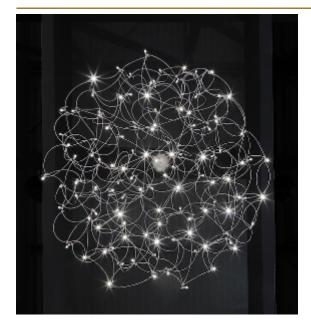

## CURLED SUSPENSION by Jan

#### Pauwels

Curled LEDs become CurLED. This fixture has curved metal rods that gives it a more romantic look. All the E10 LED light bulbs give the hypnotizing result of a stellar creation. Every Curled is handmade, the E10 lamps are placed randomly, making every model unique. (see model Sirio for the version with led circuit boards)